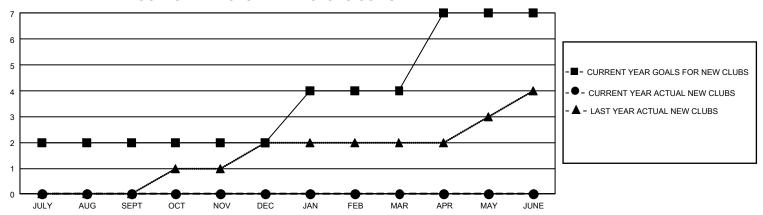

## GMT Constitutional Area 4, Group K

REPORT DOES NOT INCLUDE CLUBS IN UNDISTRICTED AREAS.

| Clubs                 |               |           |               | Members               |                         |                         |                                              |
|-----------------------|---------------|-----------|---------------|-----------------------|-------------------------|-------------------------|----------------------------------------------|
| RESULTS FOR 2024-2025 |               |           |               | RESULTS FOR 2024-2025 |                         |                         |                                              |
| QUARTER               | NEW CLUB GOAL | NEW CLUBS | DROPPED CLUBS | QUARTER MEN           | MBER GROWTH NET<br>GOAL | MEMBER GROWTH<br>ACTUAL | DROPPED MEMBERS ACTUAL (including transfers) |
| JULY/AUG/SEPT         | 6             | 0         | 2             | JULY/AUG/SEPT         | 17                      | 58                      | 95                                           |
| OCT/NOV/DEC           | 0             | 0         | 0             | OCT/NOV/DEC           | 15                      | 20                      | 18                                           |
| JAN/FEB/MAR           | 6             | 0         | 0             | JAN/FEB/MAR           | 23                      | 0                       | 0                                            |
| APR/MAY/JUNE          | 9             | 0         | 0             | APR/MAY/JUNE          | 25                      | 0                       | 0                                            |