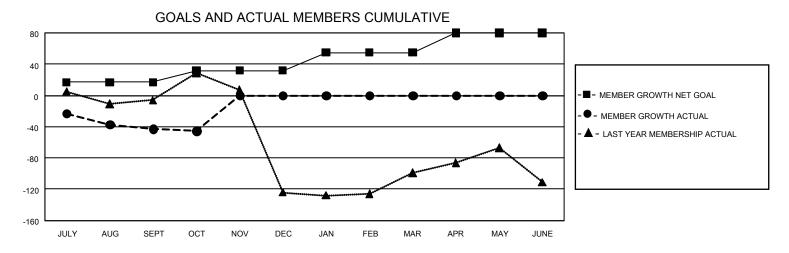

## GMT Constitutional Area 4, Group K

REPORT DOES NOT INCLUDE CLUBS IN UNDISTRICTED AREAS.

| Clubs                 |               |           |               | Members               |                         |                         |                                              |
|-----------------------|---------------|-----------|---------------|-----------------------|-------------------------|-------------------------|----------------------------------------------|
| RESULTS FOR 2024-2025 |               |           |               | RESULTS FOR 2024-2025 |                         |                         |                                              |
| QUARTER               | NEW CLUB GOAL | NEW CLUBS | DROPPED CLUBS | QUARTER MEN           | MBER GROWTH NET<br>GOAL | MEMBER GROWTH<br>ACTUAL | DROPPED MEMBERS ACTUAL (including transfers) |
| JULY/AUG/SEPT         | 6             | 0         | 2             | JULY/AUG/SEPT         | 17                      | 58                      | 95                                           |
| OCT/NOV/DEC           | 0             | 0         | 0             | OCT/NOV/DEC           | 15                      | 20                      | 18                                           |
| JAN/FEB/MAR           | 6             | 0         | 0             | JAN/FEB/MAR           | 23                      | 0                       | 0                                            |
| APR/MAY/JUNE          | 9             | 0         | 0             | APR/MAY/JUNE          | 25                      | 0                       | 0                                            |